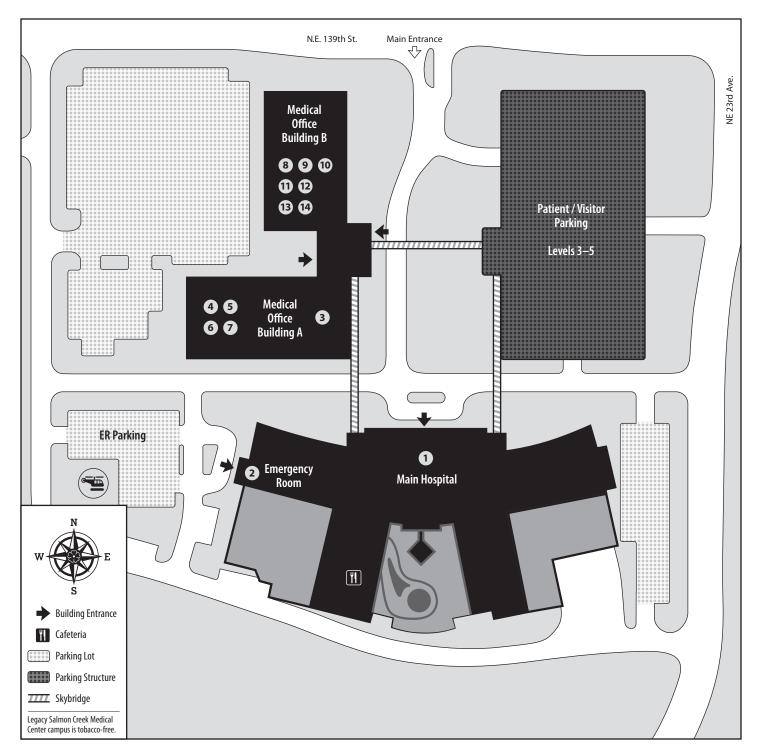

- 1 | Main Hospital 2211 N.E. 139th St.
- 2 Emergency Room
  3 Medical Office Building
- Medical Office Building A 2121 N.E. 139th St.
- 4 Outpatient Pharmacy Third Floor, Suite 310
- **5** Radiation Oncology First Floor, Suite 100

Rehabilitation

Adult: Fourth Floor, Suite 410 Pediatrics: Second Floor, Suite 200

7 Legacy Children's Center— Salmon Creek

Second Floor, Suite 200

- **8** Medical Office Building B 2101 N.E. 139th St.
- Surgery Pre-Admission Services First Floor, Suite 150
- **Diagnostic Center**First Floor, Suite 150

- 1 | Legacy Medical Group— Salmon Creek Family Medicine 2101 N.E. 139th St., Suite 450
- 12 Legacy Medical Group— Salmon Creek Internal Medicine 2101 N.E. 139th St., Suite 460
- **Pain Management Center** Second floor, Suite 265
- 14 Legacy Medical Group— Maternal-Fetal Medicine 2101 N.E. 139th St., Suite 260