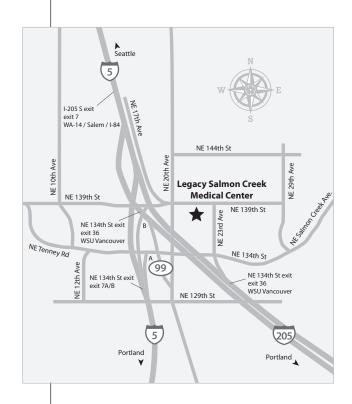

# From the south (on I-5)

- Travel north on I-5.
- Take the NE 134th Street exit (exit 7A/B).
- Stay in left exit lane (7B).
- Turn right onto NE 139th Street.
- Legacy Salmon Creek Medical Center is on the right.

## From the south (on I-205)

- Travel north on I-205.
- Take the NE 134th Street exit (exit 36 toward WSU-Vancouver).
- Cross NE 134th Street; you are now on NE 23rd Avenue. Legacy Salmon Creek Medical Center is on your left.

#### From the north

- Travel south on I-5.
- Take the 1-205 S exit (exit 7 toward WA-14/Salem/I-84).
- Take the NE 134th Street exit (exit 36 toward WSU-Vancouver).
- Turn left onto NE 134th Street.
- Turn left onto NE 20th Avenue.
- Turn right onto NE 139th Street.
- Legacy Salmon Creek Medical Center is on the right.

#### From the west

- Travel east on NE 139th Street over the 139th Street overpass.
- Legacy Salmon Creek Medical Center is on the right.

#### From the east

- Travel west on NE Salmon Creek Avenue.
- Bear right on NE 134th Street.
- Turn right on NE 23rd Avenue.
- Legacy Salmon Creek Medical Center is on the left.