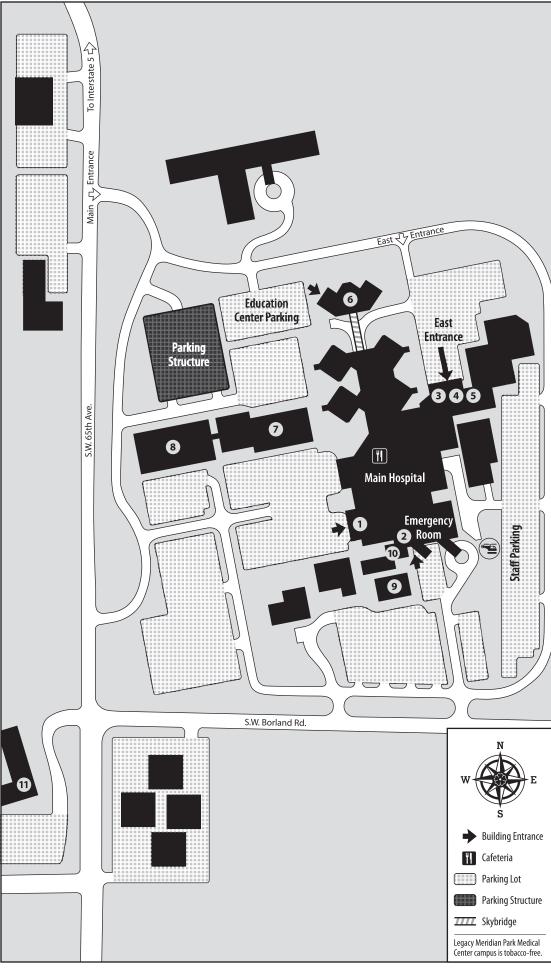

#### Legacy Meridian Park Medical Center

19300 S.W. 65th Ave. Tualatin, OR 97062 503-692-1212

www.legacyhealth.org

- 1 Main Hospital 19300 S.W. 65th Ave.
- 2 Emergency Room
- 3 East Entrance
- 4 Family Birth Center
- 5 Intensive Care Unit
- 6 Community Health Education Center
- 7 Medical Plaza Office Building 1 19250 S.W. 65th Ave.
- 8 Medical Plaza Office Building 2 19260 S.W. 65th Ave.
- 9 Physician Offices 6475 S.W. Borland Road
- 10 Diabetes/Nutrition Services, Anti-coagulation Clinic, Wound and Foot Care Clinic, Legacy Research Office, Day Care Center 6475 S.W. Borland Road
- **11 Legacy Medical Group–Tualatin** 19875 S.W. 65th Ave.