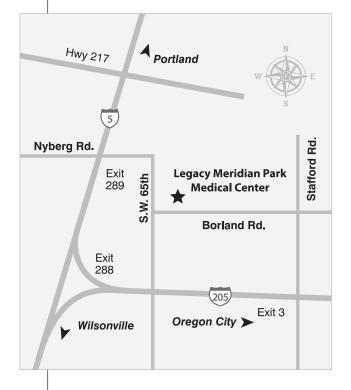

# **Directions to**

# Legacy Meridian Park Medical Center

## From the north

- Travel south on I-5.
- Take exit 289; turn left at the light.
- Cross the overpass and proceed on Nyberg Road.
- Follow the curve to the right, proceed on SW 65th Avenue and take the second left off SW 65th onto the hospital grounds.
- The main entrance is to the right.

#### From the south

- Travel north on I-5.
- Take exit 289, turn right at the light and proceed on Nyberg Road.
- Follow the curve to the right, proceed on SW 65th Avenue up the hill.
- Take the second left off SW 65th onto the hospital grounds.
- The main entrance is to the right.

## From the east

- Travel west on I-205.
- Take exit 3, turn right on Stafford Road, and proceed to the flashing red light at the SW Borland Road intersection.
- Turn left on Borland and proceed about four miles until Borland ends at SW 65th Avenue.
- Turn right on 65th.
- Turn right again into the drive leading to the main entrance.

#### From the west

- Travel east on I-205.
- Take exit 3, turn left onto Stafford Road and proceed to the flashing red light at the SW Borland Road intersection.
- Turn left on Borland and proceed about four miles until Borland ends at SW 65th Avenue.
- Turn right on 65th.
- Turn right again into the drive leading to the main entrance.

#### Or see www.legacyhealth.org/maps